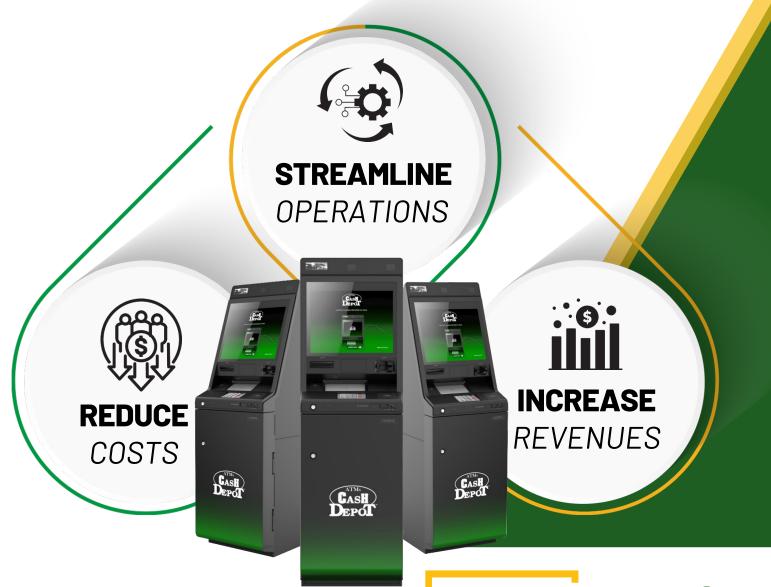

## YOUR IN-STORE BANK BRANCH

Save money, drive more in-store traffic, and earn more revenues with the latest in payments, transaction, and banking technology...all in ONE manageable footprint.

- Cash Management •
- Money Transfer
- Full-Service ATM
- Bill Pay Kiosk
- Cryptocurrency
- So Much More.
- Loyalty Card Top-Up