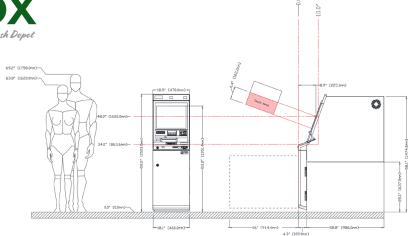

[0.0mm] [255.0mm]

0.0\*

| Main Device     | Item                    | Description                     |
|-----------------|-------------------------|---------------------------------|
| Access Type     | Access Type             | Lobby Type / Front Access       |
| Display         | Customer Display        | 19" LCD with Privacy filter     |
|                 | Supervisor Display      | 10.1" SPL with touch            |
| Input Method    | Touch Screen            | P-CAP Touch Screen              |
|                 | Encrypted Pin Pad (EPP) | PCI 5.0 / US Type               |
|                 | Keypad Shield           | Support                         |
| Main Controller | Main Board              | Q170 (KABY LAKE)                |
|                 | CUP / Memory / Storage  | i5 7500 / 16GB RAM / 512 GB SSD |
|                 | Other                   | TPM, AMT Support                |
| Power           | Power Supply            | 760W                            |
|                 | Battery Backup          | Support                         |
| Security        | Safes                   | UL-L1                           |
|                 | Locks                   | E-Lock                          |
|                 | System Key              | Common Key                      |
|                 | Camera                  | 2 CCD Cameras (Face, Hand)      |
| Sensor & Alarm  | Door Sensor             | Safe and Top Hatch              |
|                 | Heat/Vibration Sensor   | Support                         |