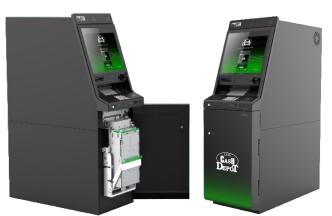

## YOUR IN-STORE BANK BRANCH

Save money, drive more in-store traffic, and earn more revenues with the latest in payments, transaction, and banking technology...all in ONE manageable footprint.

- Cash Management •
- Money Transfer
- Full-Service ATM
- Bill Pay Kiosk
- Cryptocurrency
- So Much More.
- Loyalty Card Top-Up

[0.0mm] [255.0mm]

0.0\*

| Main Device     | Item                    | Description                     |
|-----------------|-------------------------|---------------------------------|
| Access Type     | Access Type             | Lobby Type / Front Access       |
| Display         | Customer Display        | 19" LCD with Privacy filter     |
|                 | Supervisor Display      | 10.1" SPL with touch            |
| Input Method    | Touch Screen            | P-CAP Touch Screen              |
|                 | Encrypted Pin Pad (EPP) | PCI 5.0 / US Type               |
|                 | Keypad Shield           | Support                         |
| Main Controller | Main Board              | Q170 (KABY LAKE)                |
|                 | CUP / Memory / Storage  | i5 7500 / 16GB RAM / 512 GB SSD |
|                 | Other                   | TPM, AMT Support                |
| Power           | Power Supply            | 760W                            |
|                 | Battery Backup          | Support                         |
| Security        | Safes                   | UL-L1                           |
|                 | Locks                   | E-Lock                          |
|                 | System Key              | Common Key                      |
|                 | Camera                  | 2 CCD Cameras (Face, Hand)      |
| Sensor & Alarm  | Door Sensor             | Safe and Top Hatch              |
|                 | Heat/Vibration Sensor   | Support                         |

#### **Cash Recycler**

### BRM160 (4+1)

- #1: Separated Cassette (RJ/Deposit) ٠
- #2-5: Large RC ٠
- RTC (Retract cassette on the BMU) ٠

[Option] BRM160 (6+1 with Split Cassette RC)

- #1: Separated Cassette (RJ/Deposit) •
- #2: Large RC (\$20) •
- #3: Large RC (\$1) •
- #4: Split RC (Top \$10, Bottom \$5) •
- #5: Split RC (Top \$50, Bottom \$100) •
- RTC (Retract cassette on the BMU) •