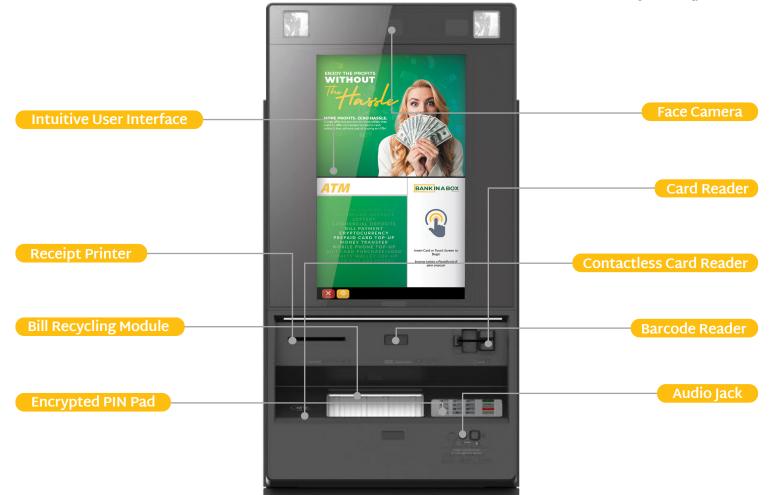

#### **Customer Interface**

- 27" LCD touch screen
- PCI compliant EPP
- ADA headphone jack with volume control
- Card reader DIP, EMV compliant

#### Security

- E-Lock
- Face camera
- Door sensor alarm
- Awareness mirrors

#### **Printer**

• Thermal line printer

#### **Additional Features**

- Barcode reader
- Contactless card reader
- Privacy filter (optional)
- Hand camera

Note: Internal components may change with the introduction of new technology. Cash Depot reserves the right to change the specifications of this ATM to accommodate the changes in technology.